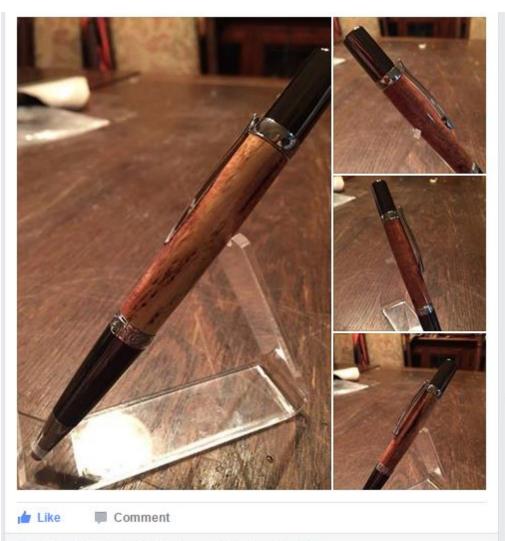

Here's a mini review for anyone interested. Last week Robert Kulp posted about a new CA glue he's selling, I asked a few questions and decided to give it a whirl. Here are my preliminary impressions (pics attached)..

I like the bottles... good and solid.

So I apply as follows, 5 coats thin, 5 medium, level sanding, then micro mesh then polish. I've done this regimen with 3 different vendors, so thought I'd do the same.

TO my amazement, by the time I got all 10 coats on, I didn't think I had half of them. Not that it went quick or anything, just that it wasn't caked on like some other manufactures. Before I did my level sanding, I had fears of sanding through the finish... they were unfounded.

Level sanded well, still worried about sanding through, again unfounded. I watched it polish up through the micro mesh, polished it, and couldn't believe my eyes...

better clarity than I've ever seen out of a finish. Also, accentuated the grain MUCH better than other CA finishes I've used... I've found my new brand of choice...

it's truly stunning...

Disclaimer: I purchased all the products myself, was given no gifts...this is my honest opinion.

Continued on page 2

You, Steve Kondo, Bill Crittenden and 24 others like this.

Robert Kulp Nice job on the pen. Glad you like the CA.